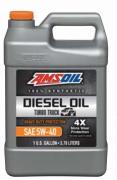

#### **AMSOIL Heavy-Duty Synthetic Diesel Oil**

- Excellent protection and performance
- ✓ 4X more engine protection\*
- Compatible with all exhaust treatment devices
- ✓ Available in 10W-30, 5W-40 and 15W-40

\*Based on independent testing in the Detroit Diesel DD13 Scuffing Test for specification DFS 93K222 using 10W-30 as worst-case representation