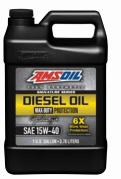

#### **AMSOIL Signature Series** Max-Duty Synthetic Diesel Oil

- ✓ Our most advanced formula
- ✓ 6X more engine protection\*
- ✓ Compatible with all exhaust treatment devices
- ✓ Available in 5W-30, 0W-40, 5W-40 and 15W-40

\*Based on independent testing in the Detroit Diesel DD13 Scuffing Test for specification DFS 93K222 using 5W-30 as worst-case representation.