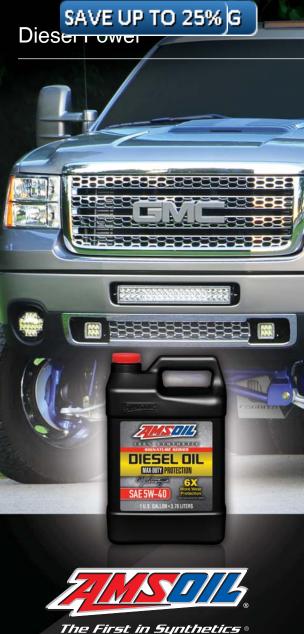

DIESEL

00

The First in Synthetics •

Whether hauling heavy equipment to a job site or towing your boat to the lake, you demand maximum performance from your diesel truck. But severe service quickly takes its toll, increasing heat and inviting damaging sludge formation and wear. AMSOIL synthetic lubricants are designed to withstand the challenges unique to diesels, helping you get thousands of miles of trouble-free service from your truck.

- Get the Most out of your Turbodiesel Truck
- Help Reduce Maintenance Costs and Extend Engine Life

\*All trademarked names and images are the property of their respective owners and may be registered marks in some countries. No affiliation or