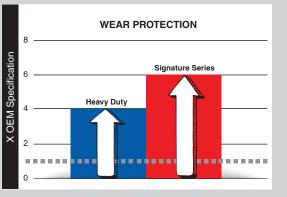

#### **AMSOIL Signature Series** Max-Duty Synthetic Diesel Oil

- ✓ Our most advanced formula
- ✓ 6X more engine protection\*
- ✓ Compatible with all exhaust treatment devices
- ✓ Available in 5W-30, 0W-40, 5W-40 and 15W-40

\*Based on independent testing in the Detroit Diesel DD13 Scuffing Test for specification DFS 93K222 using 5W-30 as worst-case representation.

#### **AMSOIL Heavy-Duty Synthetic Diesel Oil**

- Excellent protection and performance
- ✓ 4X more engine protection\*
- Compatible with all exhaust treatment devices
- ✓ Available in 10W-30, 5W-40 and 15W-40

\*Based on independent testing in the Detroit Diesel DD13 Scuffing Test for specification DFS 93K222 using 10W-30 as worst-case representation